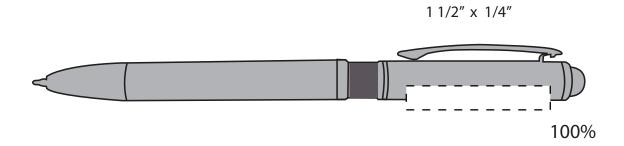

## **Artwork Size**

Width: Height:

This proof is primarily used to display imprint size and location only.

Color proofs are not a guaranteed representation of actual imprint color and product.

PMS matching not available on full color / four color process artwork.
PMS colors shown may vary based on computer monitor used.