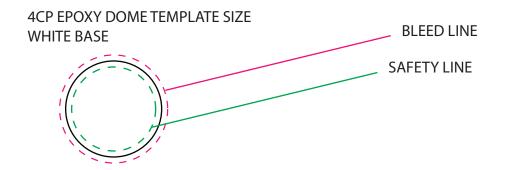

SO# PO#

Item: WNST05

Item Color: SILVER

Decoration / Imprint Color: 4CP EPOXY DOME

Date: xx/xx/xxxx

**Artwork Size** 

Width: Height:

This proof is primarily used to display imprint size and location only.