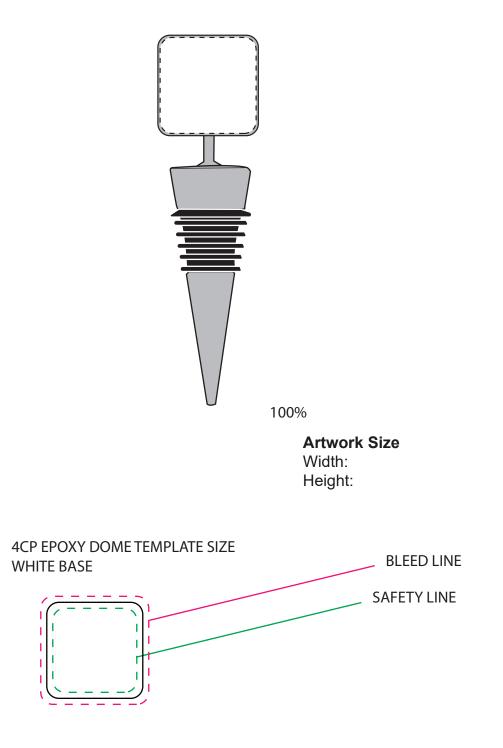

SO# PO# Item: WNST03 Item Color: SILVER Decoration / Imprint Color: 4CP EPOXY DOME

Disclaimer:

This proof is primarily used to display imprint size and location only.

Color proofs are not a guaranteed representation of actual imprint color and product.