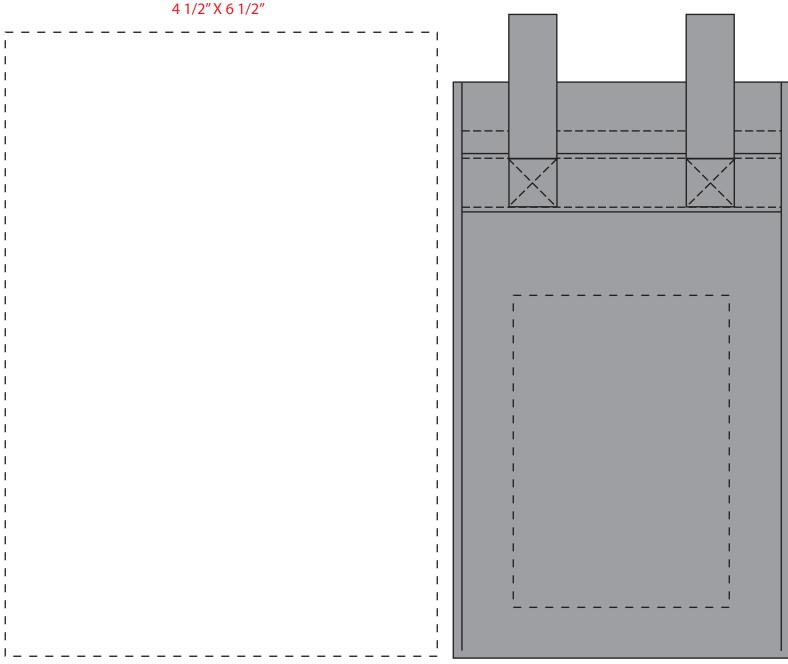

SO# PO#

Item: WINETOTE4

Item Color:

**Decoration / Imprint Color:** 

Date: xx/xx/xxxx

100% 50%

## **Artwork Size** Width:

Height:

This proof is primarily used to display imprint size and location only.

Color proofs are not a guaranteed representation of actual imprint color and product.

PMS matching not available on full color / four color process artwork.
PMS colors shown may vary based on computer monitor used.