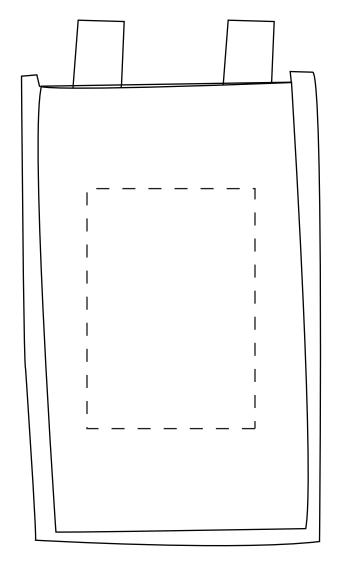

SO# PO# Item: Item Color: Imprint Color:

50%

\*ACTUAL IMPRINT SIZE\* 3 1/2" X 5"

**Artwork Size** 

Width: Height:

This proof is primarily used to display imprint size and location only.

Color proofs are not a guaranteed representation of actual imprint color and product.