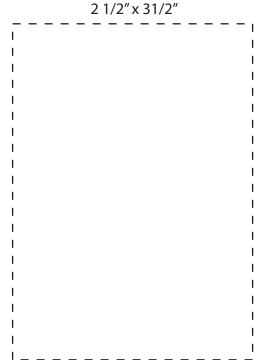

SO# PO#

Item: WB3370 Item Color: BLACK

Decoration / Imprint Color:

**ENGRAVING** 

## **4CP VERSAPRINT DIGITAL UV**

Disclaimer: This proof is primarily used to display imprint size and location only.

Color proofs are not a guaranteed representation of actual imprint color and product.