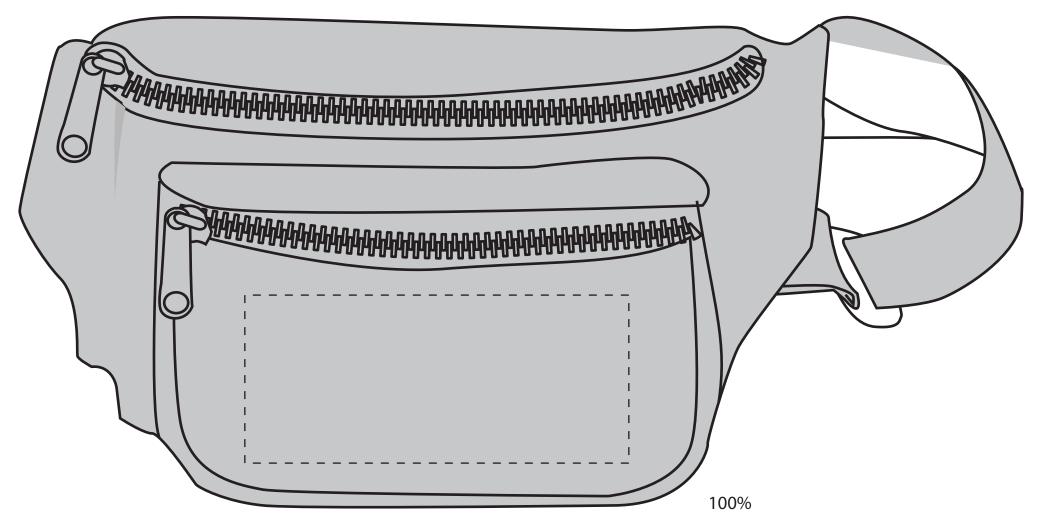

**Art Proof** 

Item: W20 Item Color:

Decoration / Imprint Color:

## Imprint Size: 4" x 1 3/4"