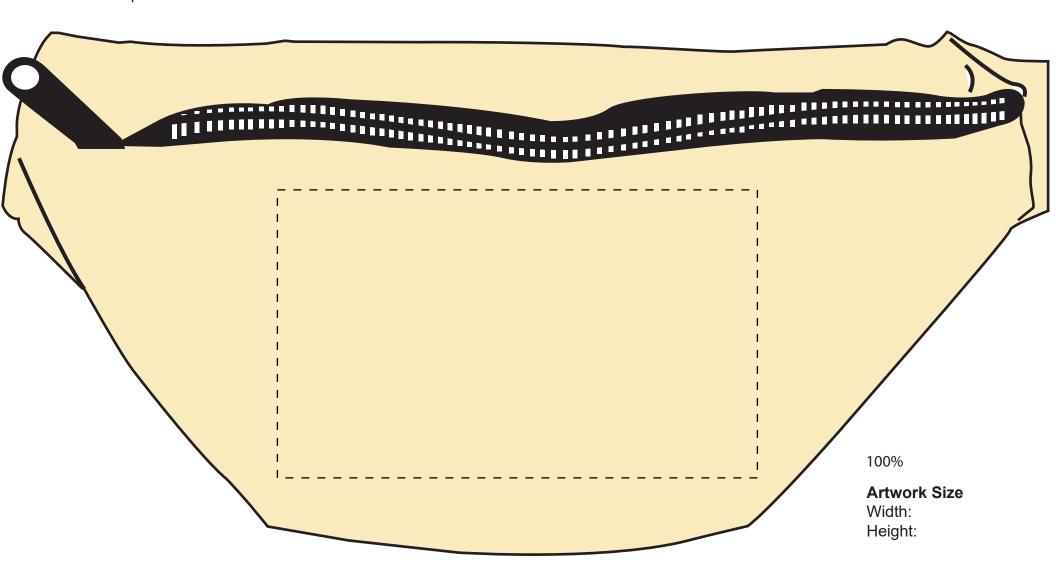

SO# PO# Item: W19 Item Color: CLEAR Decoration / Imprint Color:



## Disclaimer:

This proof is primarily used to display imprint size and location only.

Color proofs are not a guaranteed representation of actual imprint color and product.

PMS matching not available on full color / four color process artwork.

PMS colors shown may vary based on computer monitor used.

If PMS color is not noted on order, standard ink color will be used from Standard Ink Color Chart.

Chart link: http://www.stopngoline.com/pdf-product/stdimprintcolors.pdf

PMS Color Match cannot be guaranteed to match, only as close as possible, particularly on dark color items or stainless steel.