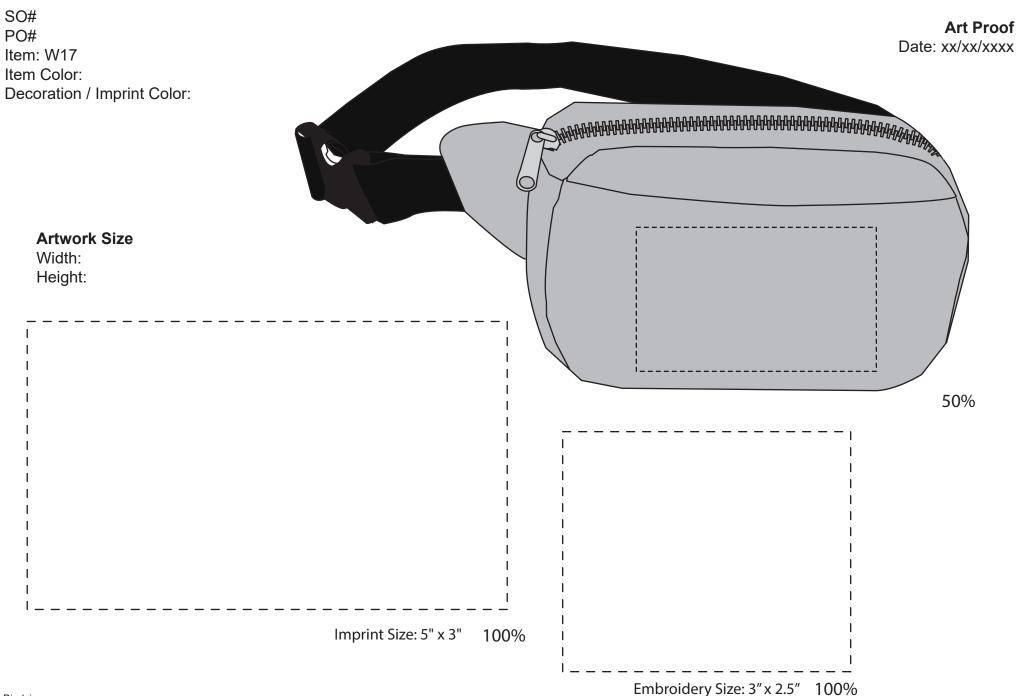

Disclaimer:

This proof is primarily used to display imprint size and location only.

Color proofs are not a guaranteed representation of actual imprint color and product.

PMS matching not available on full color / four color process artwork.