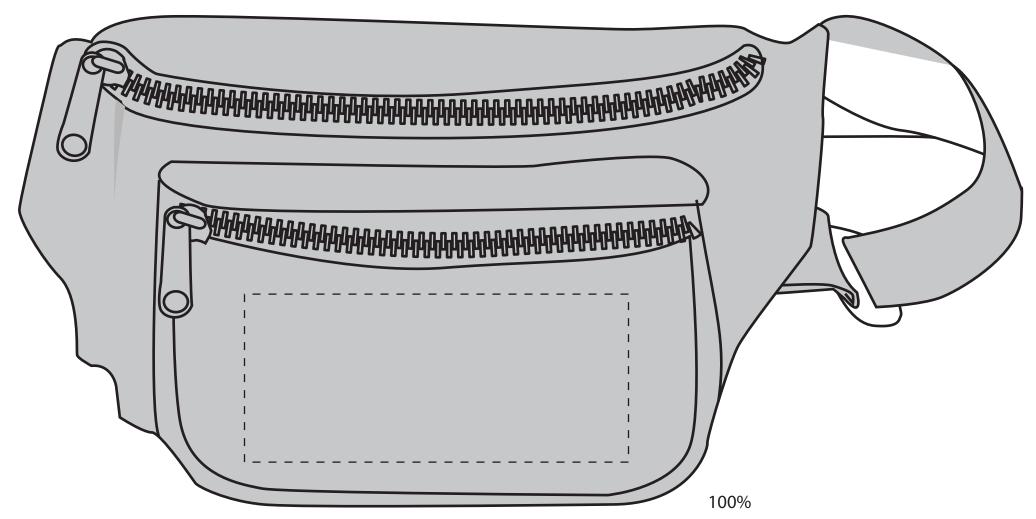

SO#

PO#

Date: xx/xx/xxxx

**Art Proof** 

Item: W13 Item Color:

Decoration / Imprint Color:

## Imprint Size: 4" x 1 3/4"

This proof is primarily used to display imprint size and location only.

Color proofs are not a guaranteed representation of actual imprint color and product.

PMS matching not available on full color / four color process artwork.