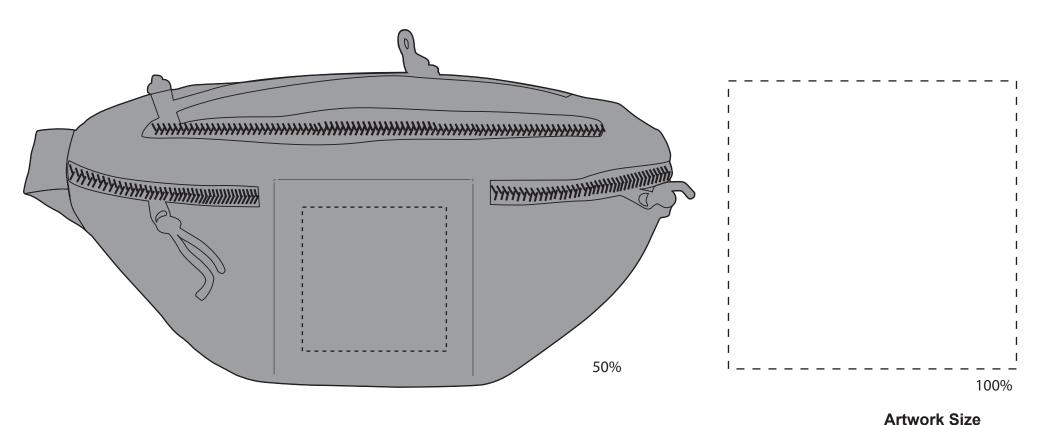

SO# PO#

Item: W11
Item Color:

Decoration / Imprint Color:

Art Proof

Date: xx/xx/xxxx

\*ACTUAL IMPRINT SIZE\*

3" X 3"

Width: Height: