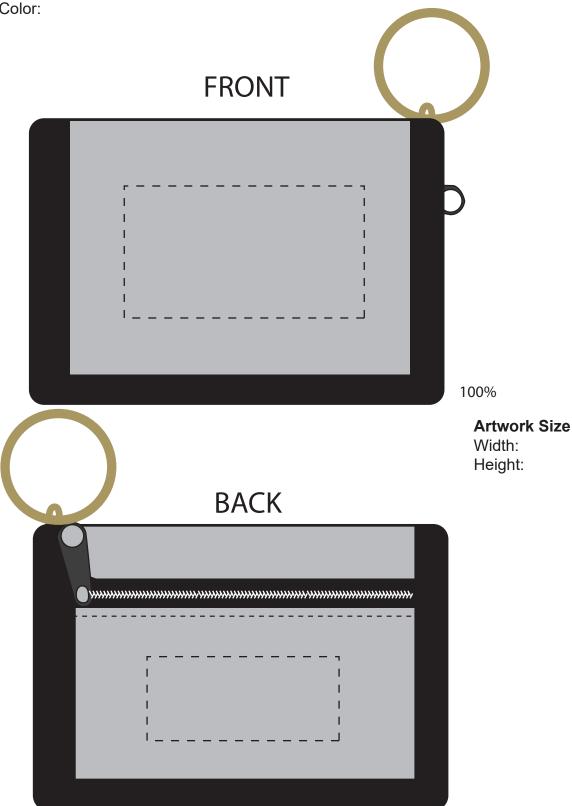

SO# PO# Item: W03 Item Color: Decoration / Imprint Color:

Disclaimer:

This proof is primarily used to display imprint size and location only.

Color proofs are not a guaranteed representation of actual imprint color and product.