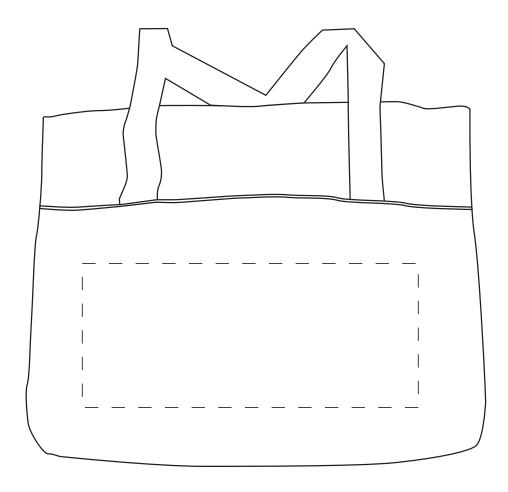

SO# PO# Item: Item Color: Imprint Color:

25%

\*ACTUAL IMPRINT SIZE\* 14" X 6"

**Artwork Size** 

Width: Height:

This proof is primarily used to display imprint size and location only.

Color proofs are not a guaranteed representation of actual imprint color and product.