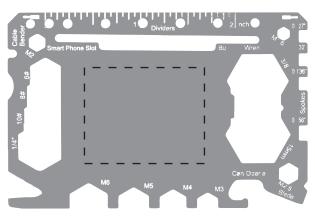

SO# PO#

Item: TOOL15 Item Color:

Decoration / Imprint Color: ENGRAVING

Date: xx/xx/xxxx

## **FRONT**





100%

## **Artwork Size**

Width: Height:

## **BACK**





This proof is primarily used to display imprint size and location only.

Color proofs are not a guaranteed representation of actual imprint color and product.

PMS matching not available on full color / four color process artwork.
PMS colors shown may vary based on computer monitor used.

If PMS color is not noted on order, standard ink color will be used from Standard Ink Color Chart.

Chart link: http://www.stopngoline.com/pdf-product/stdimprintcolors.pdf
PMS Color Match cannot be guaranteed to match, only as close as possible, particularly on dark color items or stainless steel.