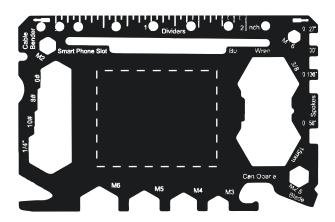

SO# PO#

Item: TOOL15 Item Color:

Decoration / Imprint Color: ENGRAVING

Date: xx/xx/xxxx

## **FRONT**





100%

## **Artwork Size**

Width: Height:

## **BACK**





This proof is primarily used to display imprint size and location only.

Color proofs are not a guaranteed representation of actual imprint color and product.

PMS matching not available on full color / four color process artwork.
PMS colors shown may vary based on computer monitor used.

If PMS color is not noted on order, standard ink color will be used from Standard Ink Color Chart.

Chart link: http://www.stopngoline.com/pdf-product/stdimprintcolors.pdf
PMS Color Match cannot be guaranteed to match, only as close as possible, particularly on dark color items or stainless steel.