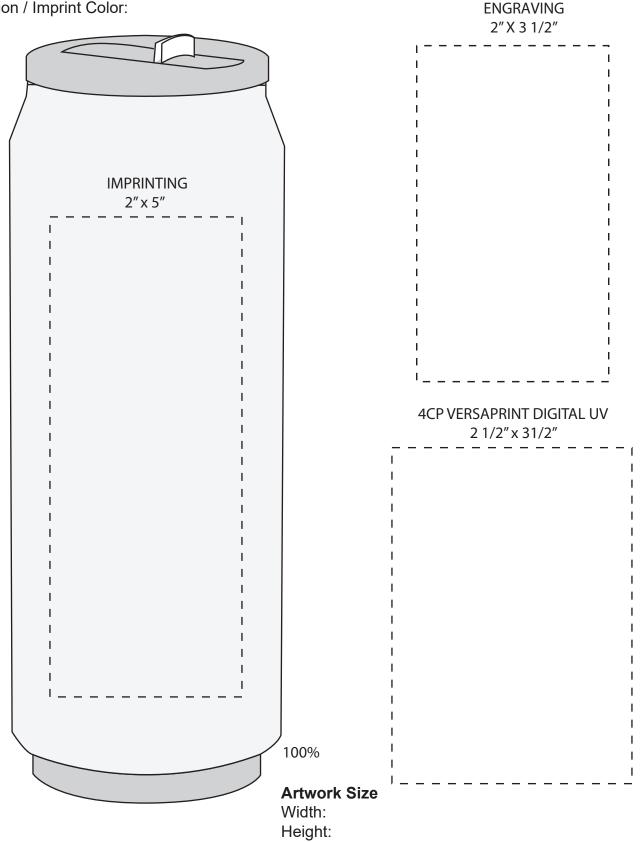

SO# PO# Item: SSTMBLR018 Item Color: Decoration / Imprint Color:



## Disclaimer:

This proof is primarily used to display imprint size and location only.

Color proofs are not a guaranteed representation of actual imprint color and product.

PMS matching not available on full color / four color process artwork. PMS colors shown may vary based on computer monitor used.

If PMS color is not noted on order, standard ink color will be used from Standard Ink Color Chart.

Chart link: http://www.stopngoline.com/pdf-product/stdimprintcolors.pdf

PMS Color Match cannot be guaranteed to match, only as close as possible, particularly on dark color items or stainless steel.