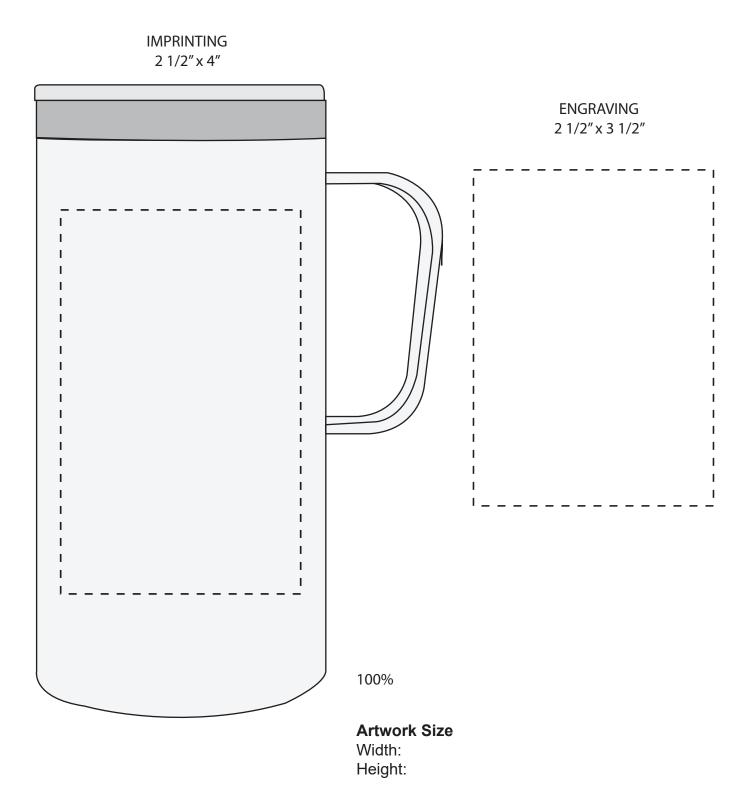

SO# PO# Item: SSTMBLR013 Item Color: Decoration / Imprint Color:

Disclaimer:

- This proof is primarily used to display imprint size and location only.
- Color proofs are not a guaranteed representation of actual imprint color and product.
- PMS matching not available on full color / four color process artwork. PMS colors shown may vary based on computer monitor used.
- If PMS color is not noted on order, standard ink color will be used from Standard Ink Color Chart.
- Chart link: http://www.stopngoline.com/pdf-product/stdimprintcolors.pdf
- PMS Color Match cannot be guaranteed to match, only as close as possible, particularly on dark color items or stainless steel.