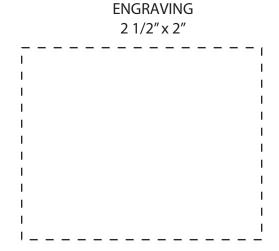

## **Artwork Size**

Width: Height:

This proof is primarily used to display imprint size and location only.

Color proofs are not a guaranteed representation of actual imprint color and product.

PMS matching not available on full color / four color process artwork.
PMS colors shown may vary based on computer monitor used.