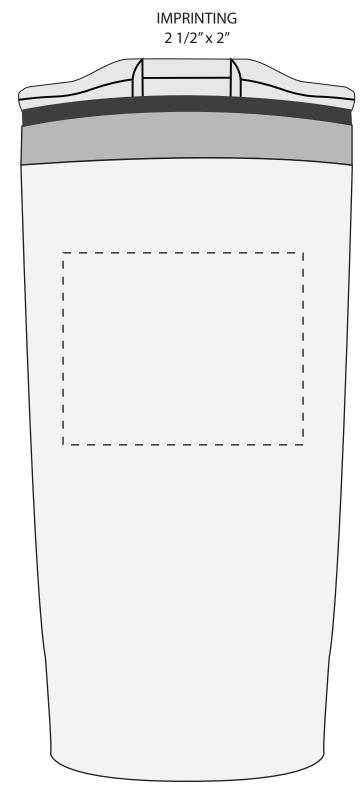

## **Artwork Size**

Width: Height:

This proof is primarily used to display imprint size and location only.

Color proofs are not a guaranteed representation of actual imprint color and product.

PMS matching not available on full color / four color process artwork.
PMS colors shown may vary based on computer monitor used.