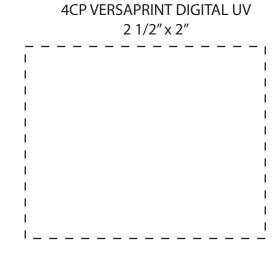

## **Artwork Size**

Width: Height:

This proof is primarily used to display imprint size and location only.

Color proofs are not a guaranteed representation of actual imprint color and product.

PMS matching not available on full color / four color process artwork.
PMS colors shown may vary based on computer monitor used.