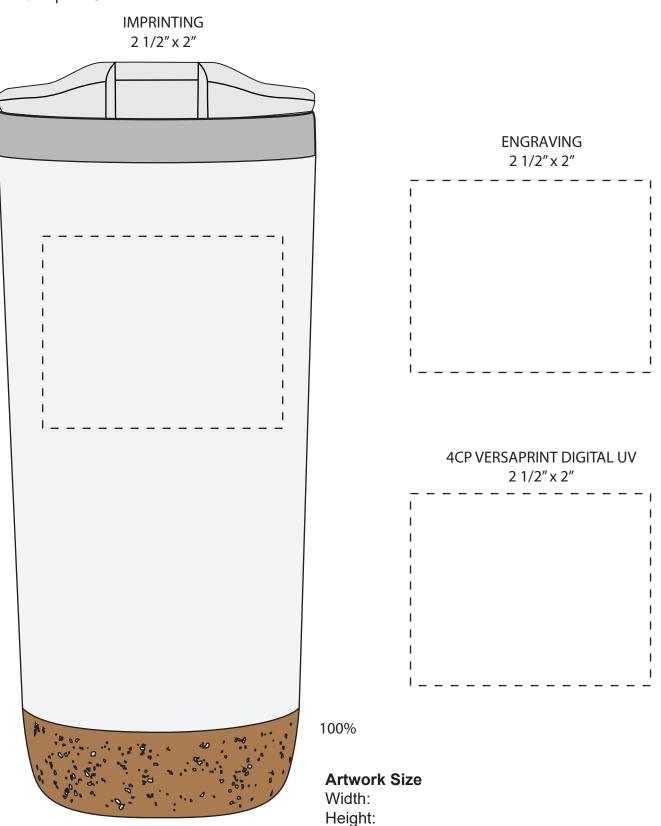

SO# PO# Item: SSTB020CR Item Color: Decoration / Imprint Color:



## Disclaimer:

This proof is primarily used to display imprint size and location only.

Color proofs are not a guaranteed representation of actual imprint color and product.

PMS matching not available on full color / four color process artwork. PMS colors shown may vary based on computer monitor used.

If PMS color is not noted on order, standard ink color will be used from Standard Ink Color Chart.

Chart link: http://www.stopngoline.com/pdf-product/stdimprintcolors.pdf

PMS Color Match cannot be guaranteed to match, only as close as possible, particularly on dark color items or stainless steel.