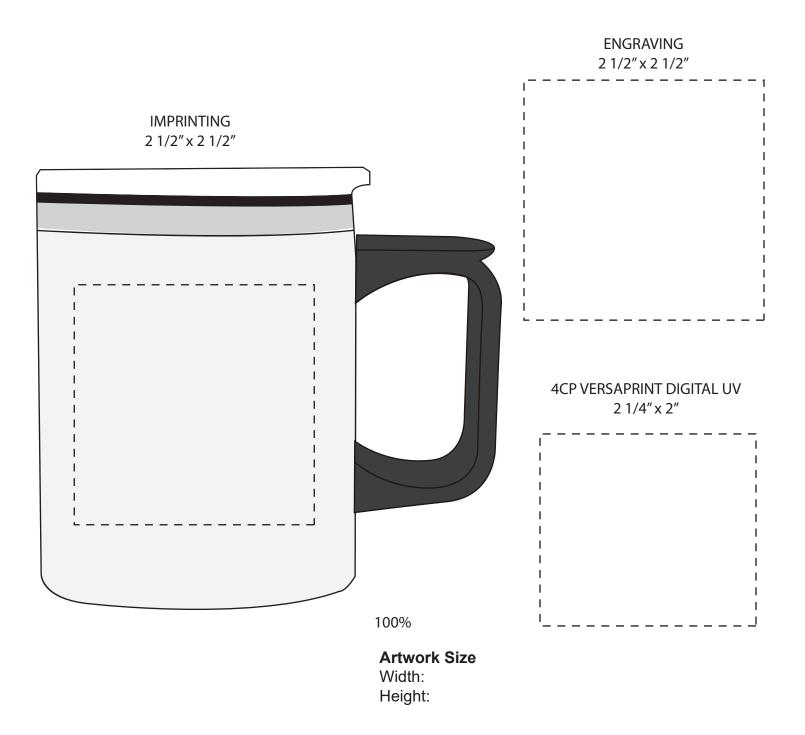

SO# PO#

Item: SSTB011L

Item Color:

**Decoration / Imprint Color:** 

Date: xx/xx/xxxx

This proof is primarily used to display imprint size and location only.

Color proofs are not a guaranteed representation of actual imprint color and product.