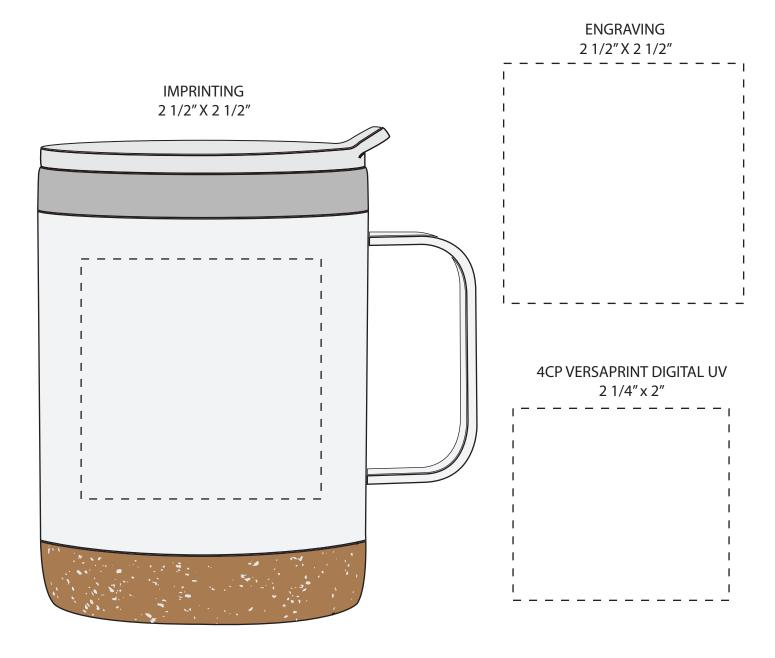

SO# PO#

Item: SSTB011CR

Item Color:

**Decoration / Imprint Color:** 

Date: xx/xx/xxxx

100%

## **Artwork Size**

Width: Height:

This proof is primarily used to display imprint size and location only.

Color proofs are not a guaranteed representation of actual imprint color and product.

PMS matching not available on full color / four color process artwork.
PMS colors shown may vary based on computer monitor used.