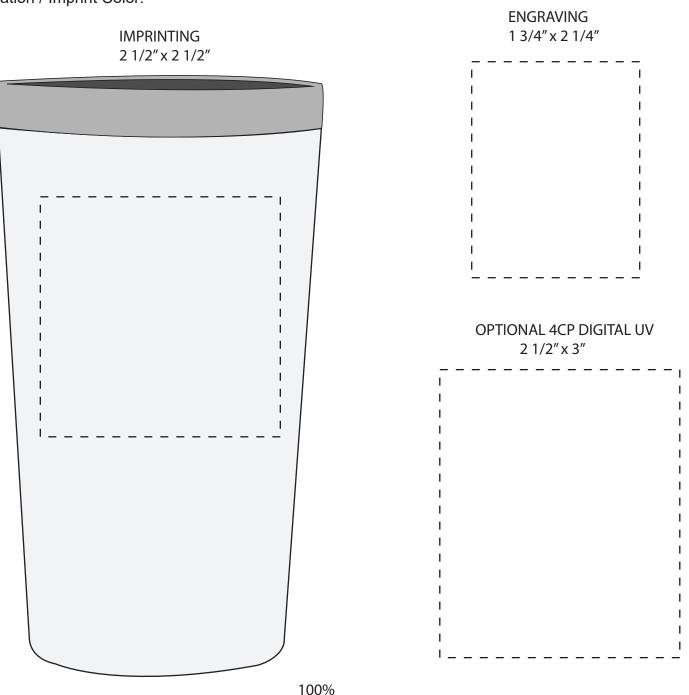

SO# PO# Item: SSMUG15 Item Color: Decoration / Imprint Color:

**Artwork Size** Width: Height:

Disclaimer:

This proof is primarily used to display imprint size and location only.

Color proofs are not a guaranteed representation of actual imprint color and product.