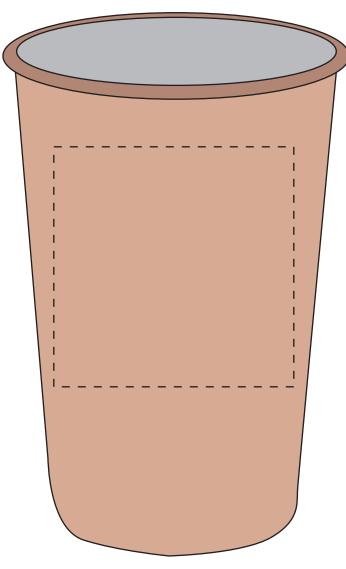

SO# PO#

Item: SSMUG09

Item Color: COPPER **Decoration / Imprint Color:**  Date: xx/xx/xxxx

## **IMPRINTING**

100%

## **Artwork Size**

Width: Height:

**ENGRAVING** 

This proof is primarily used to display imprint size and location only.

Color proofs are not a guaranteed representation of actual imprint color and product.