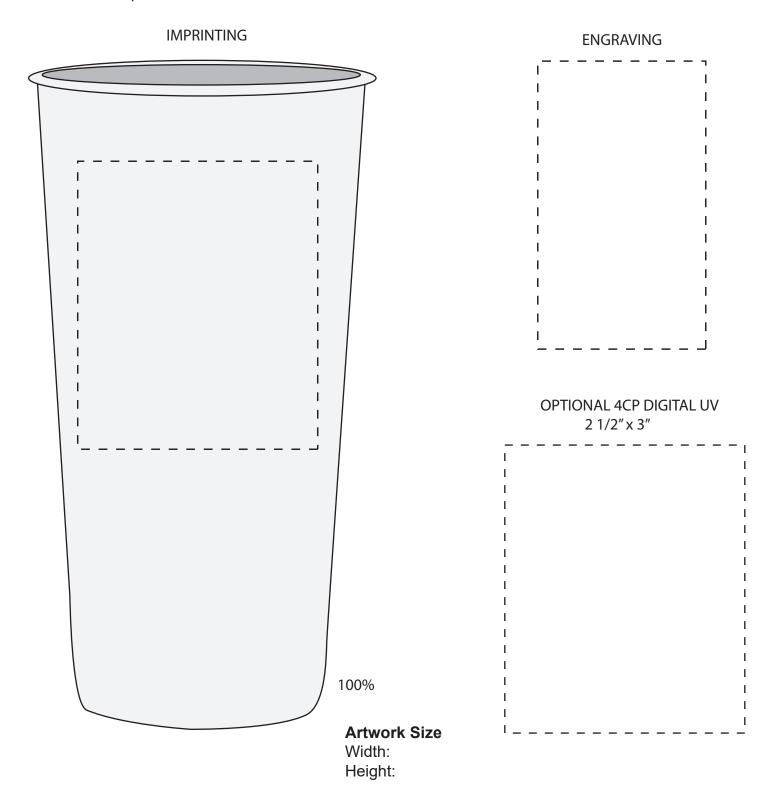

SO# PO#

Item: SSMUG08T

Item Color:

**Decoration / Imprint Color:** 

Date: xx/xx/xxxx

This proof is primarily used to display imprint size and location only.

Color proofs are not a guaranteed representation of actual imprint color and product.