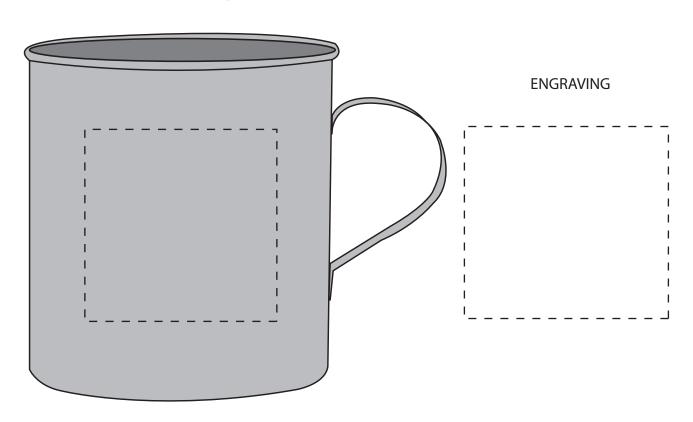

SO# PO#

Item: SSMUG03 Item Color: SILVER

**Decoration / Imprint Color:** 

Date: xx/xx/xxxx

## **IMPRINTING**

100%

## **Artwork Size**

Width: Height:

This proof is primarily used to display imprint size and location only.

Color proofs are not a guaranteed representation of actual imprint color and product.

PMS matching not available on full color / four color process artwork.
PMS colors shown may vary based on computer monitor used.