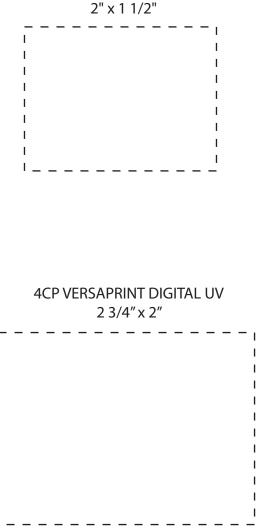

SO# PO#

Item: SSGL03L Item Color:

**Decoration / Imprint Color:** 

Date: xx/xx/xxxx

**IMPRINTING** 2" x 1 3/4"

**ENGRAVING** 

This proof is primarily used to display imprint size and location only.

Color proofs are not a guaranteed representation of actual imprint color and product.