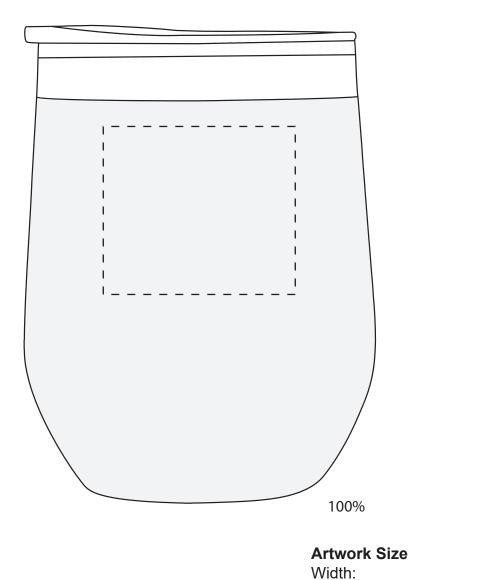

SO# PO#

Item: SSGL03L Item Color:

**Decoration / Imprint Color:** 

Date: xx/xx/xxxx

**IMPRINTING** 2" x 1 3/4"

**ENGRAVING** 

This proof is primarily used to display imprint size and location only.

Color proofs are not a guaranteed representation of actual imprint color and product.