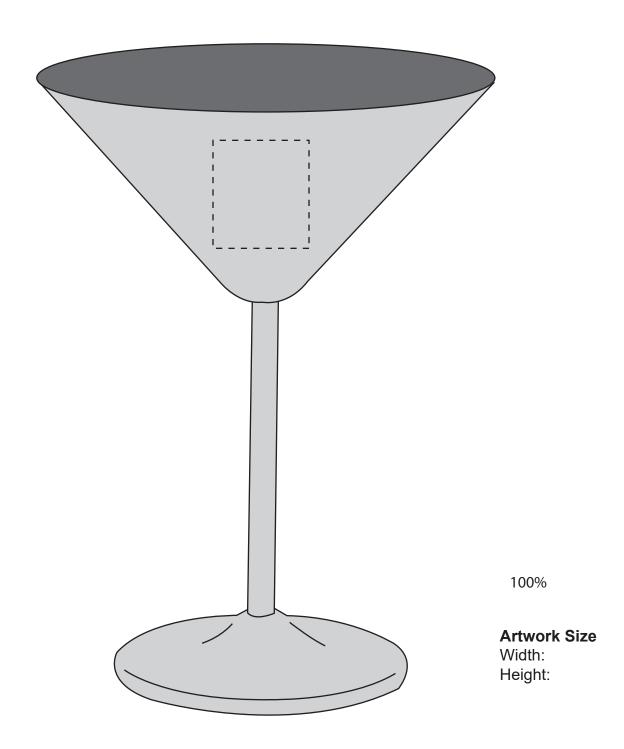

SO# PO#

Item: SSGL015 Item Color: SILVER

Decoration / Imprint Color: ENGRAVING

Date: xx/xx/xxxx

This proof is primarily used to display imprint size and location only.

Color proofs are not a guaranteed representation of actual imprint color and product.

PMS matching not available on full color / four color process artwork.

PMS colors shown may vary based on computer monitor used.

If PMS color is not noted on order, standard ink color will be used from Standard Ink Color Chart. Chart link: http://www.stopngoline.com/pdf-product/stdimprintcolors.pdf

PMS Color Match cannot be guaranteed to match, only as close as possible, particularly on dark color items or stainless steel.