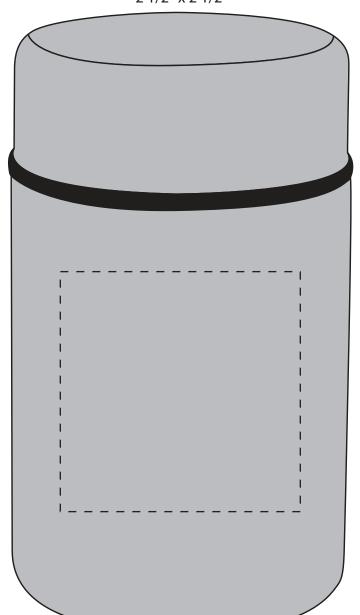

SO# PO#

Item: SSFC15 Item Color:

Decoration / Imprint Color:

**Art Proof** Date: xx/xx/xxxx

**IMPRINTING** 2 1/2" x 2 1/2"

**ENGRAVING** 2 1/2" x 2 1/2"

100%

**Artwork Size** 