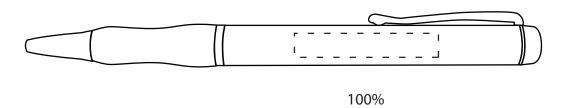

## **ENGRAVING & SCREEN IMPRINT SIZE** 1 1/2" x 1/4"

## **Artwork Size**

Width: Height:

This proof is primarily used to display imprint size and location only.

Color proofs are not a guaranteed representation of actual imprint color and product.

PMS matching not available on full color / four color process artwork.