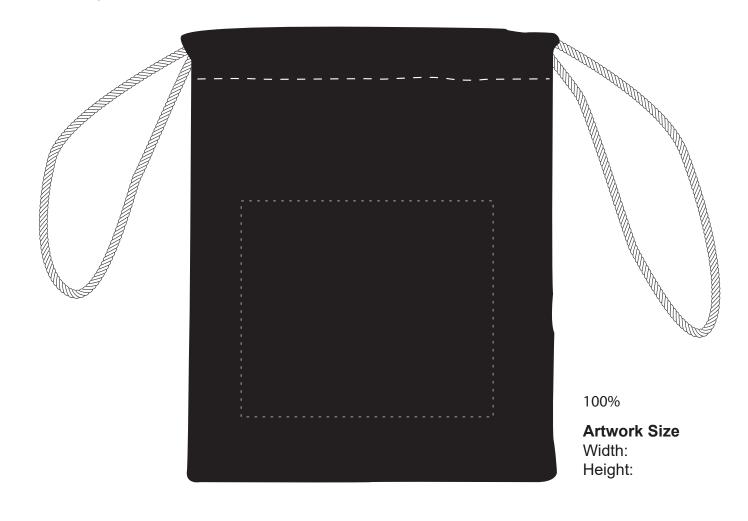

SO# PO#

Item: SG94PK Item Color: BLACK

**Decoration / Imprint Color:** 

Date: xx/xx/xxxx

## **Artwork Size**

Width: Height: