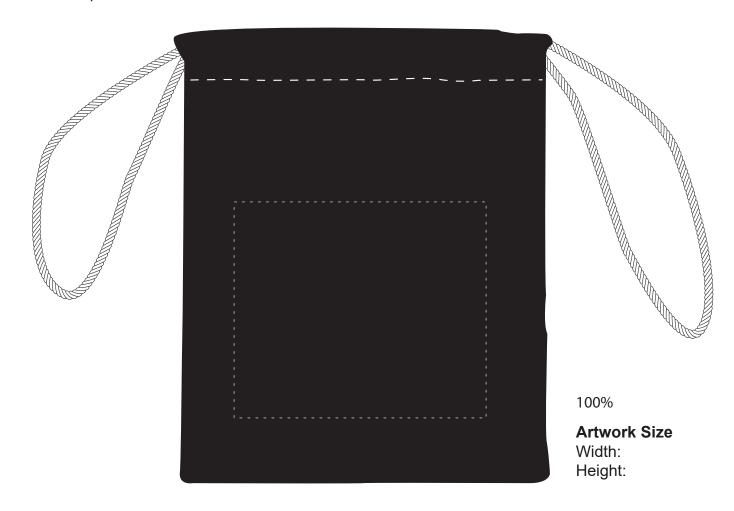

SO# PO#

Item: SG74PK Item Color: BLACK

**Decoration / Imprint Color:** 

Date: xx/xx/xxxx

## **Artwork Size**

Width: Height: