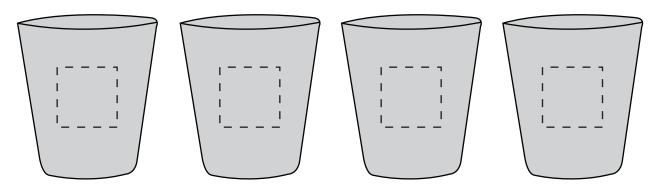

SO# PO#

Item: SG74PK Item Color: BLACK

**Decoration / Imprint Color:** 

Date: xx/xx/xxxx



## OPTIONAL ENGRAVING ON SHOTS



## **Artwork Size**

Width: Height:

## Disclaimer

This proof is primarily used to display imprint size and location only.

Color proofs are not a guaranteed representation of actual imprint color and product.

PMS matching not available on full color / four color process artwork.

PMS colors shown may vary based on computer monitor used.

If PMS color is not noted on order, standard ink color will be used from Standard Ink Color Chart.

Chart link: http://www.stopngoline.com/pdf-product/stdimprintcolors.pdf

PMS Color Match cannot be guaranteed to match, only as close as possible, particularly on dark color items or stainless steel.