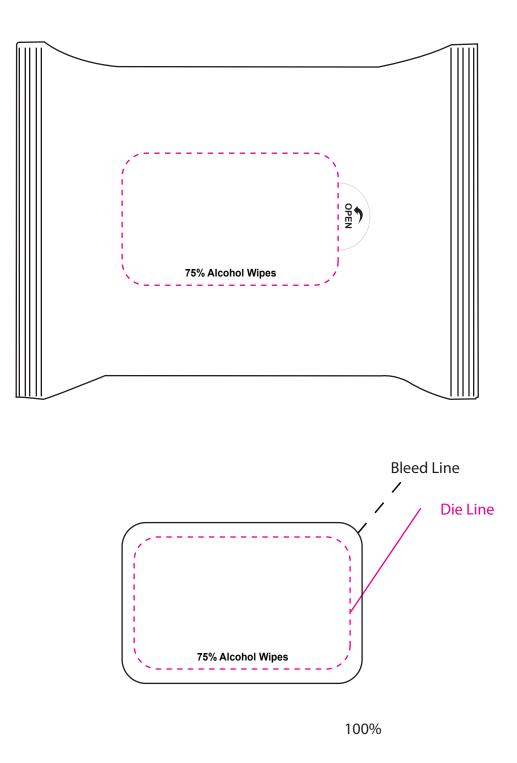

SO# PO# Item: SANWIPE10 Item Color: WHITE Imprint Color: 4CP

Disclaimer:

This proof is primarily used to display imprint size and location only. Color proofs are not a guaranteed representation of actual imprint color and product. PMS matching not available on full color / four color process artwork. PMS colors shown may vary based on computer monitor used. If PMS color is not noted on order, standard ink color will be used from Standard Ink Color Chart.