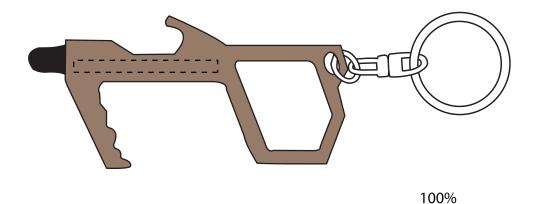

SO# PO#

Item: SANITKEY02

Item Color: COPPER

Decoration / Imprint Color: ENGRAVING

**Artwork Size** 

Width: Height:

This proof is primarily used to display imprint size and location only. Color proofs are not a guaranteed representation of actual imprint color and product. PMS matching not available on full color / four color process artwork.
PMS colors shown may vary based on computer monitor used.