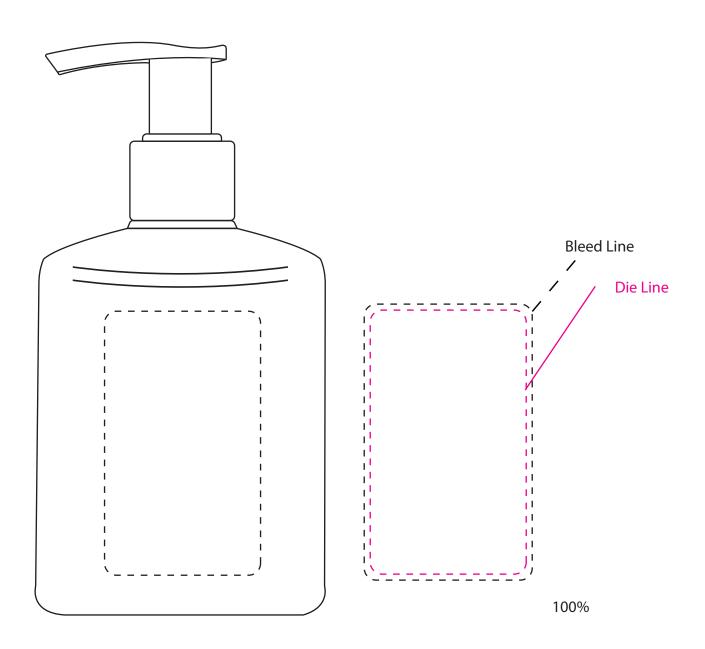

## **Artwork Size**

Width: Height:

This proof is primarily used to display imprint size and location only.

Color proofs are not a guaranteed representation of actual imprint color and product.

PMS matching not available on full color / four color process artwork.