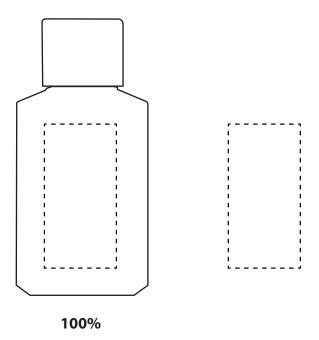

SO# PO#

Item: SANIT30 Item Color: CLEAR

Imprint Color:

## **IMPRINTING**

## **4CP LABEL**