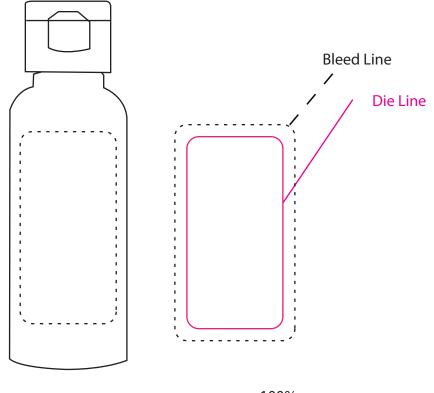

SO# PO# Item: SANIT2006 Item Color: CLEAR Imprint Color: 4CP

## **Artwork Size** Width: Height:

Disclaimer: This proof is primarily used to display imprint size and location only. Color proofs are not a guaranteed representation of actual imprint color and product. PMS matching not available on full color / four color process artwork. PMS colors shown may vary based on computer monitor used. If PMS color is not noted on order, standard ink color will be used from Standard Ink Color Chart. Chart link: http://www.stopngoline.com/pdf-product/stdimprintcolors.pdf PMS Color Match cannot be guaranteed to match, only as close as possible, particularly on dark color items or stainless steel.