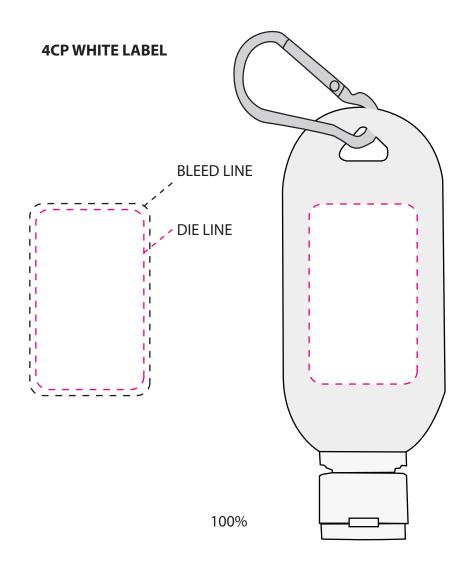

SO# PO#

Item: SANIT2001

Item Color: CLEAR/WHITE

Decoration / Imprint Color: 4CP DECAL

Date: xx/xx/xxxx

## **Artwork Size**

Width: Height:

This proof is primarily used to display imprint size and location only.

Color proofs are not a guaranteed representation of actual imprint color and product.

PMS matching not available on full color / four color process artwork.