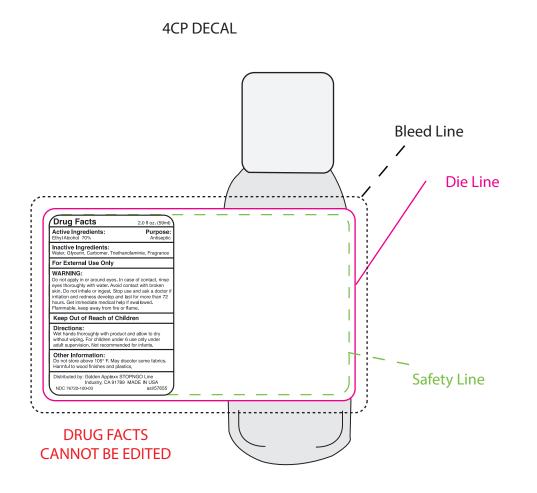

SO# PO# Item: SANIT02UST Item Color: CLEAR Decoration / Imprint Color: 4CP DECAL

100%

Artwork Size Width: Height:

Disclaimer:

This proof is primarily used to display imprint size and location only.

Color proofs are not a guaranteed representation of actual imprint color and product.