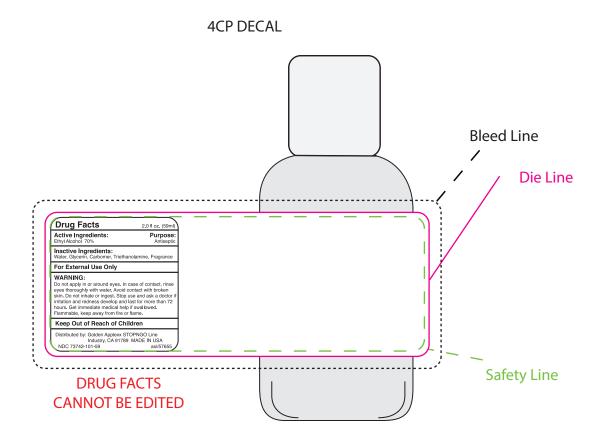

SO# PO# Item: SANIT02US Item Color: CLEAR Decoration / Imprint Color: 4CP DECAL

100%

**Artwork Size** Width: Height:

Disclaimer:

This proof is primarily used to display imprint size and location only.

Color proofs are not a guaranteed representation of actual imprint color and product.