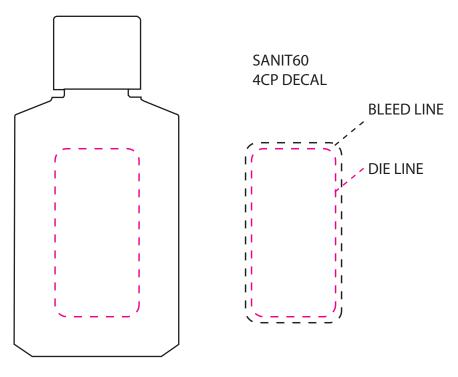

SO# PO#

Item: SANIKIT03 Item Color: CLEAR Imprint Color: 4CP

SAFEBAG02 **4CP DECAL** 