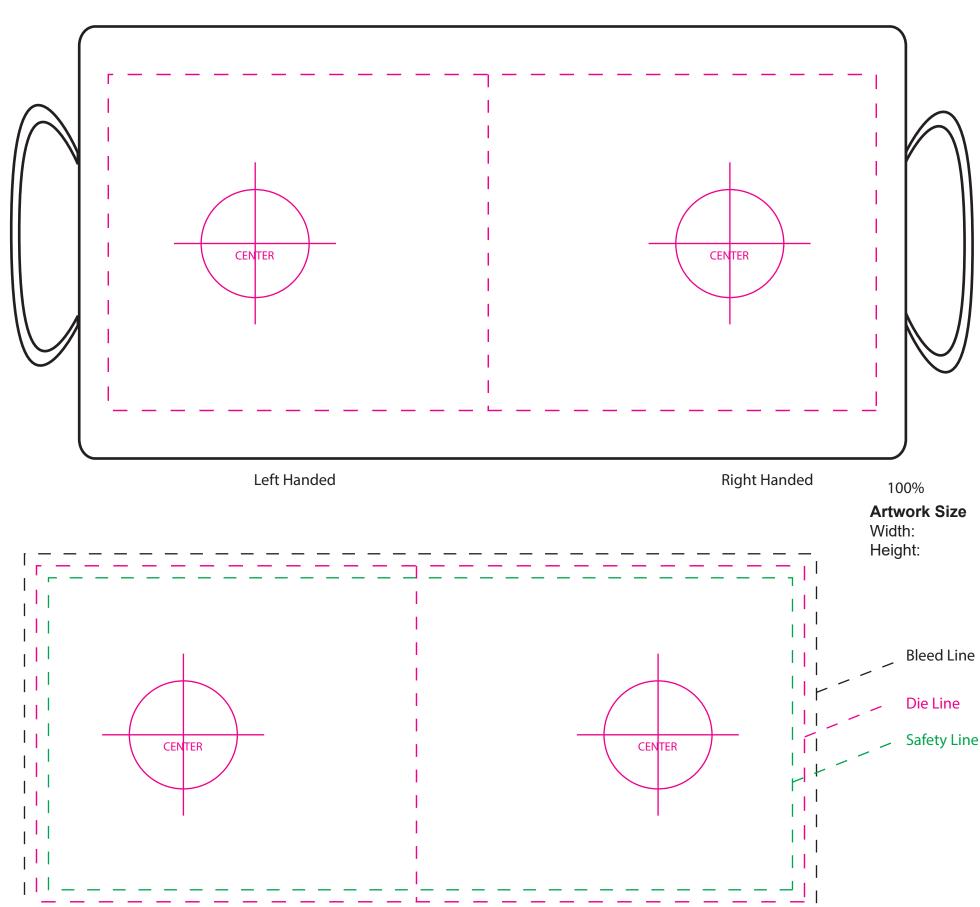

Item: MMUG003P Item Color: WHITE

Imprint Color: 4CP DYE SUB

**Art Proof** Date: xx/xx/xxxx

This proof is primarily used to display imprint size and location only.

Color proofs are not a guaranteed representation of actual imprint color and product.