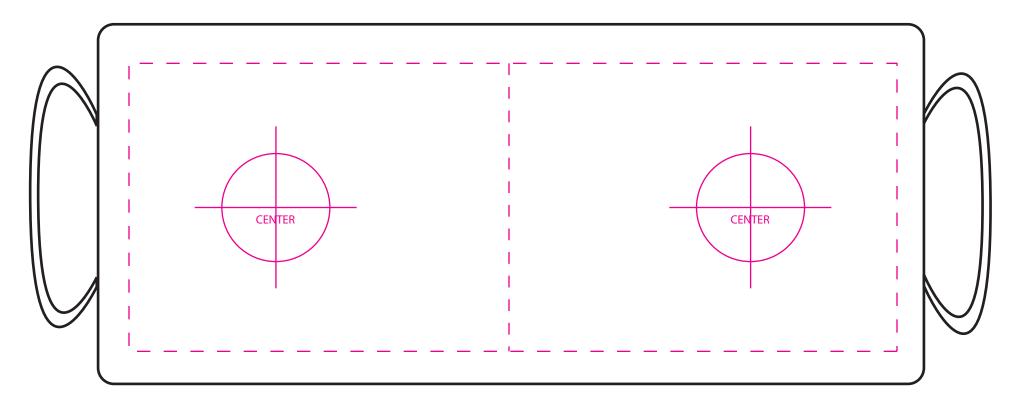

SO# PO#

Item: MUG001P Item Color: WHITE

Imprint Color: 4CP DYE SUB

Date: xx/xx/xxxx

100%

The sublimation process is designed to produce a "pleasing" representation, not an

exact match of the original colors. Some color variation is normal and to be expected.

This proof is primarily used to display imprint size and location only.

Color proofs are not a guaranteed representation of actual imprint color and product.

PMS matching not available on full color / four color process artwork.