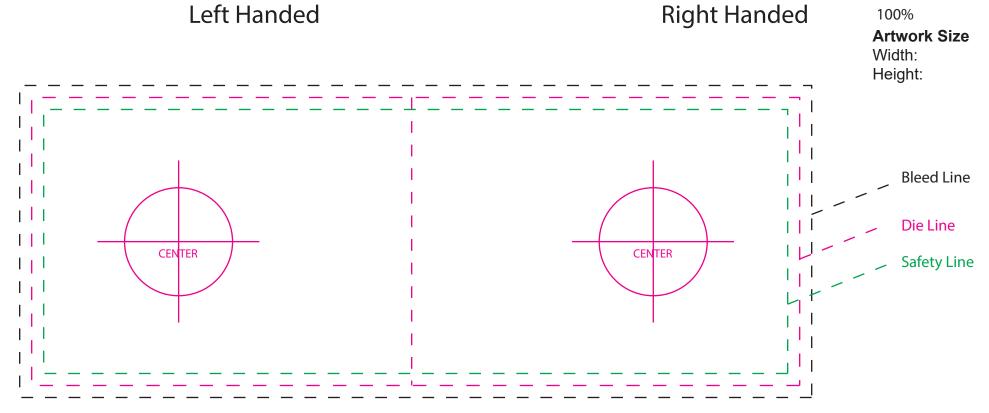

SO# PO#

Item: MUG001P Item Color: WHITE

Imprint Color: 4CP DYE SUB

Date: xx/xx/xxxx

100%

The sublimation process is designed to produce a "pleasing" representation, not an

exact match of the original colors. Some color variation is normal and to be expected.

This proof is primarily used to display imprint size and location only.

Color proofs are not a guaranteed representation of actual imprint color and product.

PMS matching not available on full color / four color process artwork.