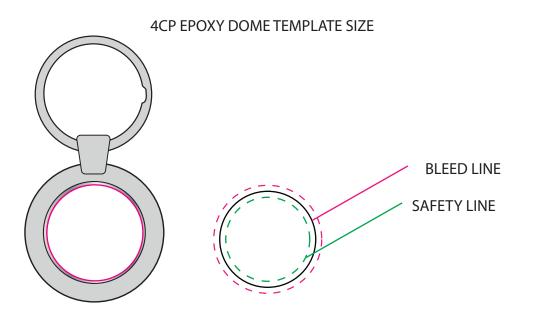

## LASER ENGRAVING

100%

**Artwork Size** Width: Height:

Disclaimer:

This proof is primarily used to display imprint size and location only. Color proofs are not a guaranteed representation of actual imprint color and product.