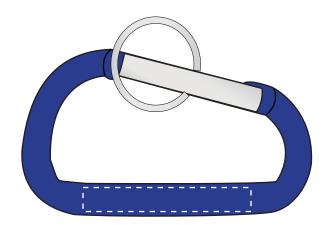

SO# PO#

Item: METALHOOK-2

Item: METALHOOK-2
Item Color: BLUE

Decoration / Imprint Color: ENGRAVING

100%

## **Artwork Size**

Date: 09/19/2023

Width: Height: