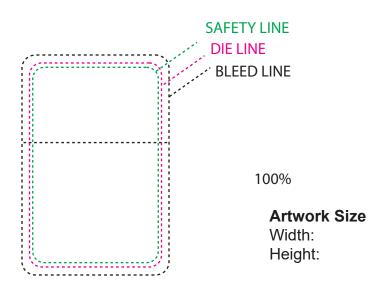

SO# PO#

Item: LT201P

Item Color: WHITE

Decoration / Imprint Color: 4CP

Date: xx/xx/xxxx

This proof is primarily used to display imprint size and location only.

Color proofs are not a guaranteed representation of actual imprint color and product.