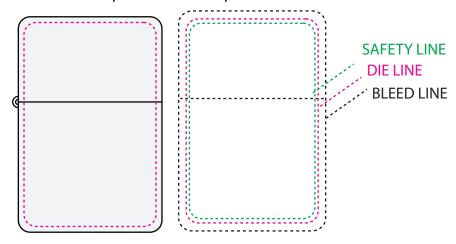

## 4 COLOR PROCESS cannot do full bleed edge to edge must crop art with the pink die line