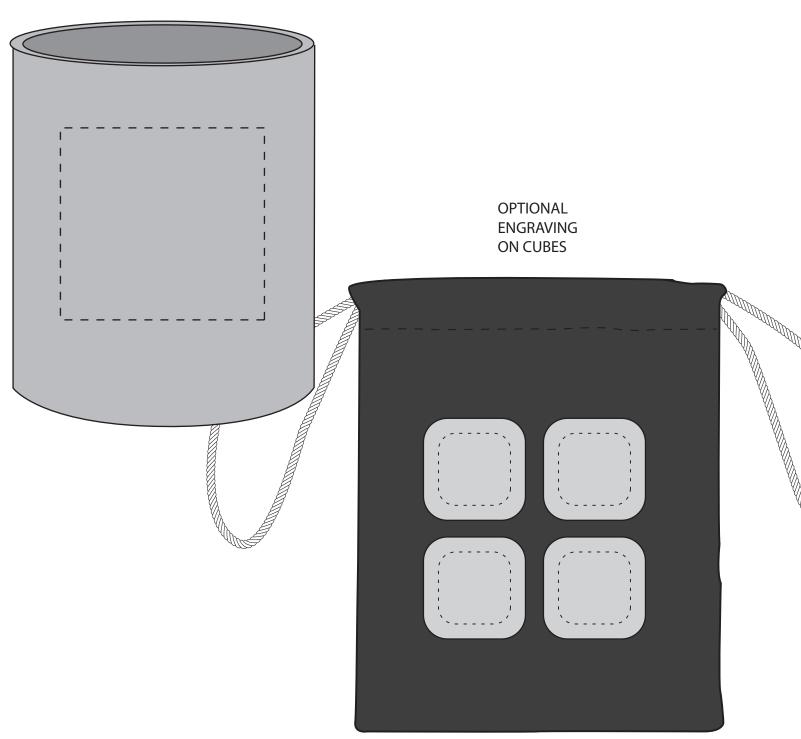

SO# PO#

Item: KIT-SSM061

Date: xx/xx/xxxx

Item Color: SILVER

Decoration / Imprint Color: ENGRAVING

**ENGRAVING** 2 1/8" x 2"

This proof is primarily used to display imprint size and location only.

Color proofs are not a guaranteed representation of actual imprint color and product.