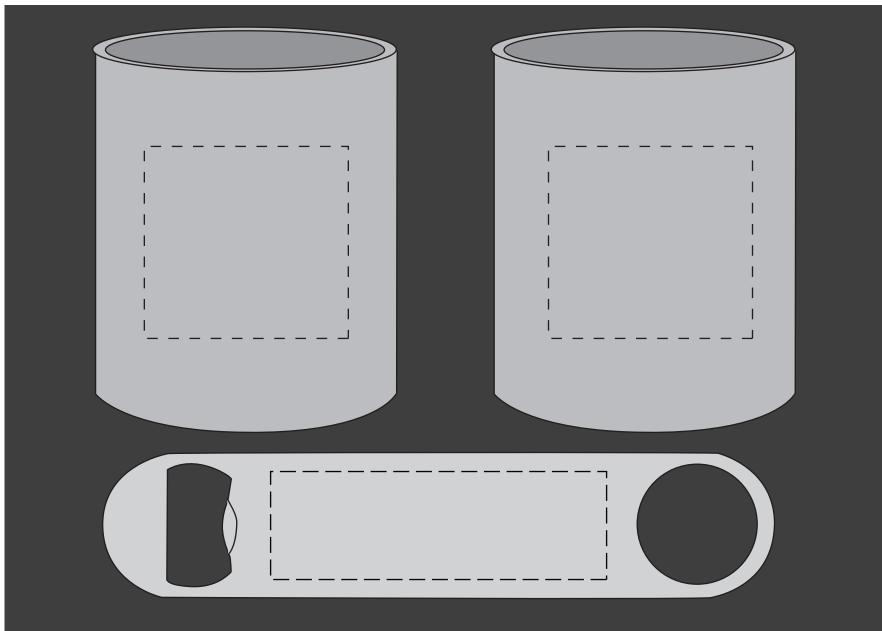

SO# PO#

Item: KIT-SSM012 Item Color: BLACK

Decoration / Imprint Color: ENGRAVING

**Art Proof** Date: xx/xx/xxxx

## **ENGRAVING ENGRAVING**

**BOTTLE OPENER ENGRAVING INCLUDED** 

PMS colors shown may vary based on computer monitor used.

If PMS color is not noted on order, standard ink color will be used from Standard Ink Color Chart.

Chart link: http://www.stopngoline.com/pdf-product/stdimprintcolors.pdf

PMS Color Match cannot be guaranteed to match, only as close as possible, particularly on dark color items or stainless steel.

**OPTIONAL IMPRINT** ON BOX

100%

**Artwork Size** Width: Height: