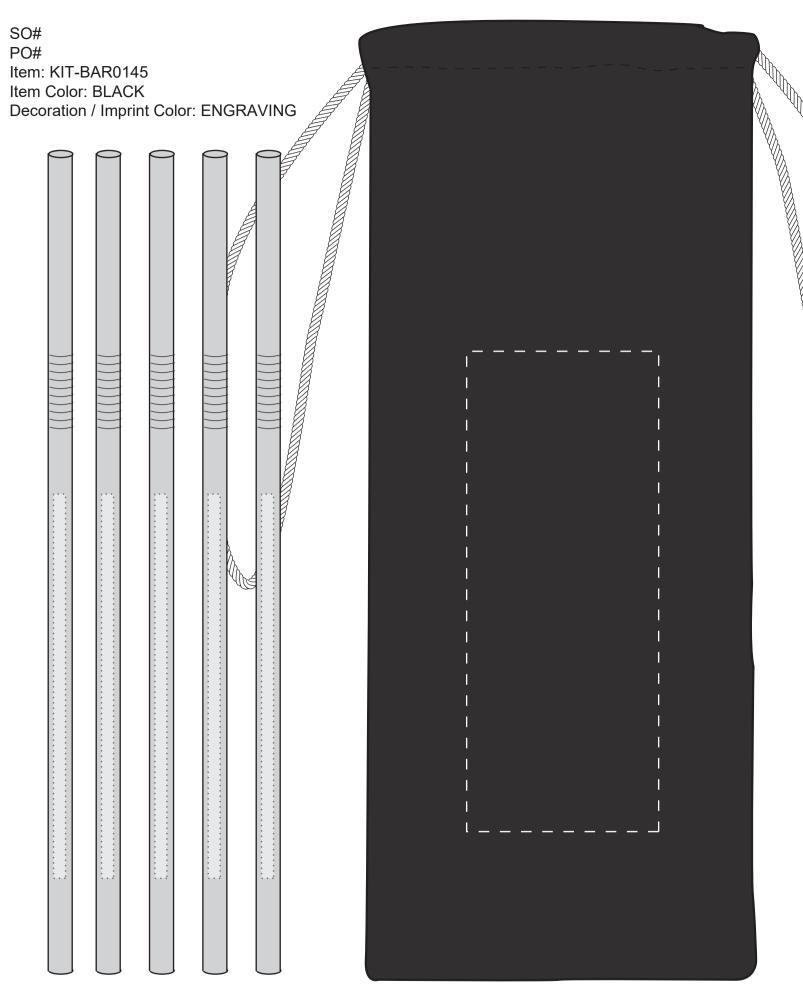

PMS Color Match cannot be guaranteed to match, only as close as possible, particularly on dark color items or stainless steel.

**OPTIONAL IMPRINT** ON POUCH

100%

**Artwork Size** 

Width: Height: