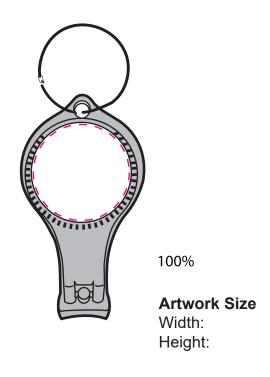

SO# PO#

Item: K-NAIL-ROUND Item Color: SILVER

Imprint Color: 4CP EPOXY DOME

Date: xx/xx/xxxx

## 4CP EPOXY DOME TEMPLATE SIZE