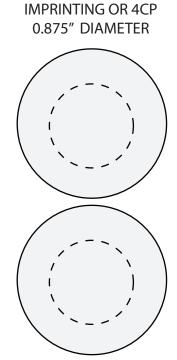

SO# PO#

Item: GOLF2

Item Color: WHITE

**Decoration / Imprint Color:** 

Date: xx/xx/xxxx

100%

**Artwork Size** 

Width: Height: